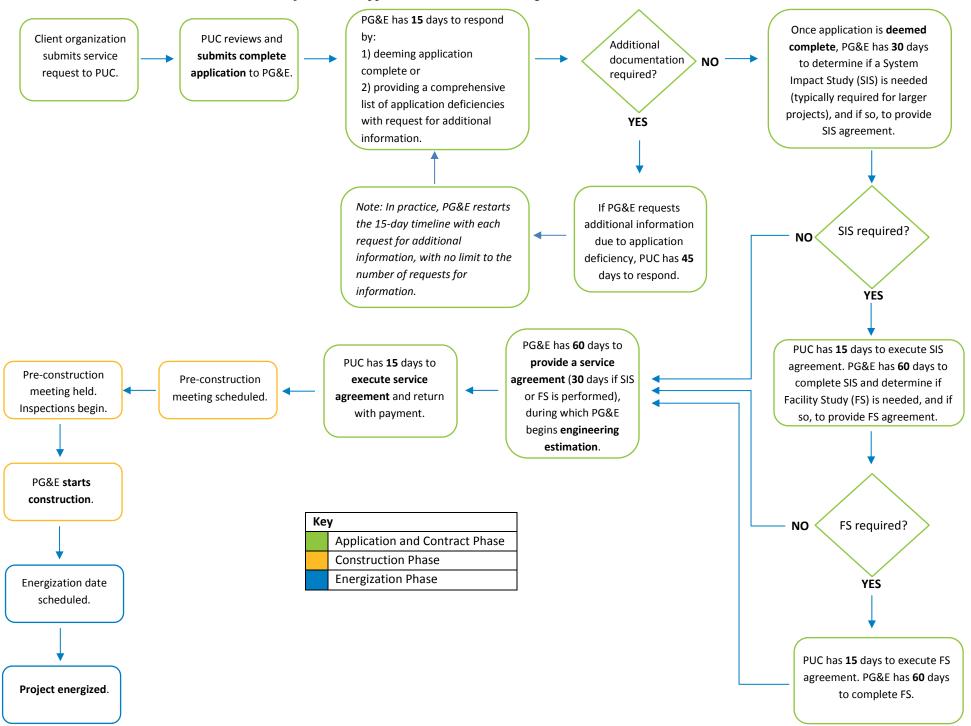

Attachment C depicts a comprehensive timeline of the process for projects from application submittal to energization. Delays can potentially occur at any point in time during this process. This report lists 19 projects with applications for service that have been deemed complete by PG&E, allowing these applications to proceed onto the evaluation phase of the process required before a service agreement contract will be issued by PG&E. Of these projects, however, none have been deemed complete within the timeline requirements of PG&E's Wholesale Distribution Tariff (WDT).

## ATTACHMENT C: Process Timeline for Projects from Application Submittal to Energization