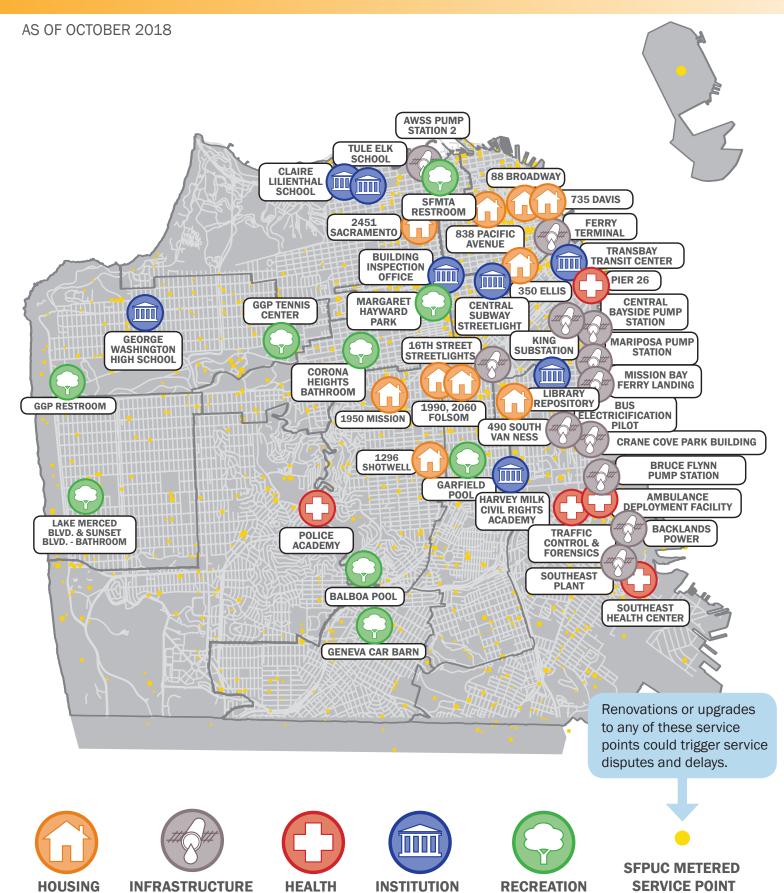

#### REPORT HIGHLIGHTS:

For the reporting period of July 2018 through October 2018, the SFPUC has identified 45 projects experiencing interconnection issues due to delays, arbitrary requests or increased project costs, as listed in **Attachment A**. **Attachment B** contains a map providing the location of each project.

# **ATTACHMENT B** – MAP OF INTERCONNECTION ISSUES